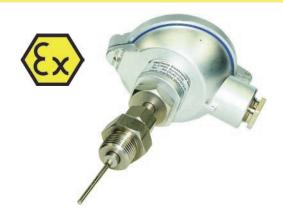

# Safety RTD Sensor TR293

#### **Characteristics**

- Fast response sensor for measurement in exhaust gas and air
- Certified as Sensor for Safety Temperature Limiters STL50 for gaseous media acc. to SIL 2 (DIN EN 61508) and DIN EN 14597 (substitute DIN 3440)
- Ex certified to ATEX Ex-i GD for gases and dust
- Sensor with 2 x Pt100 class A, 3-wire
- Max. operating temperature -100..+600 °C
- Process pressure 25 bar
- Protection tube D = 9/3 mm, stainless steel 1.4571
- Process connection clamp gland G 1/2 B
- Terminal head BSZ (Aluminum) IP65 with snap-lid