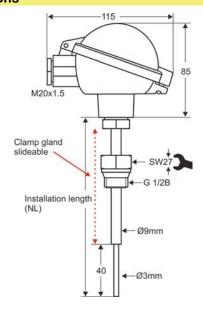

# **Dimensions**

## **Ordering code**

| 1. | 2. | 3. | 4. | 5. | 6. | 7. | 8. |
|----|----|----|----|----|----|----|----|
|    | -  | -  | -  | -  | -  | -  | -  |

| 1. | Туре                       |                                   |  |  |  |  |
|----|----------------------------|-----------------------------------|--|--|--|--|
|    | TR293                      |                                   |  |  |  |  |
| 2. | Variation                  | Variation                         |  |  |  |  |
|    | 00                         | standard                          |  |  |  |  |
|    | Ex                         | Ex certified acc. to ATEX Ex-i GD |  |  |  |  |
| 3. | Measuring elements         |                                   |  |  |  |  |
|    | 2                          | 2 elements Pt100 class A, 3-wire  |  |  |  |  |
| 4. | Protection                 | Protection tube diameter          |  |  |  |  |
|    | 9/3                        | 9mm to 3mm reduced                |  |  |  |  |
| 5. | Installation length NL     |                                   |  |  |  |  |
|    | 100                        | 100 mm                            |  |  |  |  |
|    | 160                        | 160 mm                            |  |  |  |  |
|    | 250                        | 250 mm                            |  |  |  |  |
|    | 400                        | 400 mm                            |  |  |  |  |
|    | 600                        | 600 mm                            |  |  |  |  |
|    | XX                         | custom length                     |  |  |  |  |
| 6. | Process of                 | connection                        |  |  |  |  |
|    | KV 1/2 B                   | clamp gland, slide-able 1/2 "     |  |  |  |  |
| 7. | Terminal head              |                                   |  |  |  |  |
|    | BSZ                        | with snap-lid (Aluminum)          |  |  |  |  |
| 8. | Max. operating temperature |                                   |  |  |  |  |
|    | 600°C                      |                                   |  |  |  |  |