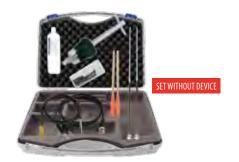

### **SFT 38 BF**

Item No. 602073

Material moisture supplement set for GMH 3831/51 (without device), wood and building moisture

# CONTENT:

- GKK 3500 (case)
- GMK 38 (measuring cable)
- GSE 91 (impact electrode)
- GST 91 (measuring pins)
- GTF 38 (temperature probe) • GMS 300/91 (measuring rods)
- GBSK 91 (wire brush probes)
- GLP 91 (conductive paste)

### **USAGE:**

Wood, concrete, screed, plaster