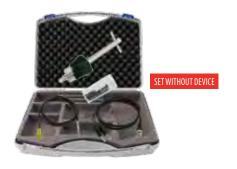

# SET 38 HF

Item No. 602071

Material moisture supplement set for GMH 3831/51 (without device), wood moisture

#### CONTENT:

- GKK 3500 (case)
- GMK 38 (measuring cable)
- · GSE 91 (impact electrode)
- GST 91 (measuring pins)
- GTF 38 (temperature probe)

#### **USAGE:**

Wood