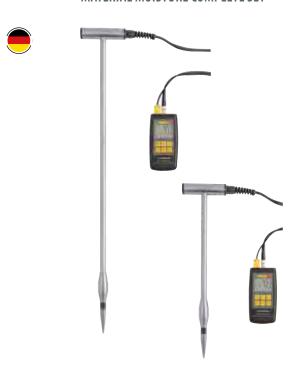

# **GMH 38-LW2-TFK**

Item No. 606463

Moisture measurement set for agriculture

# GENERAL:

Measuring instrument for fast material moisture determination in bales and bulk goods. Universally applicable aid for damage prevention and quality assurance. The over 1 m long probe with integrated temperature probe is very well suited for measurements in hay and straw bales as well as bulk material. By penetration the material to be measured, moisture and temperature can be determined quickly and easily.

### **TECHNICAL SPECIFICATIONS:**

GMH 3831 or GMH 3851 Insertion probe: GSF 50, GSF 50K, GSF 50TF, GSF 50TFK scope of delivery GMH 38-LW1-TF: GMH 3831, GSF 50 TF, battery, operating instructions GMH 38-LW1-TFK: GMH 3831, GSF 50 TFK, battery, operating instructions GMH 38-LW2-TF: GMH 3851, GSF 50 TF, battery, operating instructions **GMH 38-LW2-TFK:** GMH 3851, GSF 50 TFK, battery, operating instructions