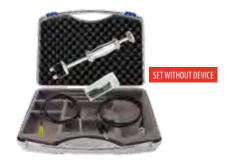

### **SET 38 MPA**

Item No. 602075

Material moisture supplement set for GMH 3831/51 (without device), MPA wood moisture, accessories as tested by MPA for glued wood construction requiring approval

# CONTENT:

- GKK 3500 (case)
- GMK 38 (measuring cable)
- GHE 91 (Reciprocating piston electrode)
- GST 91 (measuring pins)
- GTF 38 (temperature probe)

## **USAGE:**

Wood, glued wood construction, production of glued laminated timber