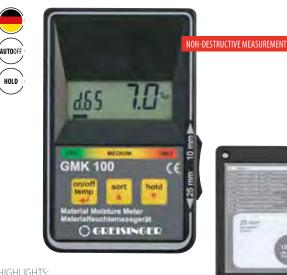

## HIGHLIGHTS:

- Moisture display in percent
- Acoustic/visual moisture assessment
- 18 characteristics for wood / building materials
- 2 selectable measuring depths
- for wood and building moisture

## **GMK 100**

## Item No. 600105

Wood and building moisture meter

## GENERAL:

The GMK 100 is a capacitive material moisture meter with direct moisture display in percent and is therefore ideal for home and craft. Depending on the application, either the material moisture u (related to the dry mass) or the water content w (related to the total wet mass) can be displayed.

The measurement is made using a measuring plate on the back of the device. The measuring depth can be changed with a switch on the side. With the help of measurements at different measuring depths, a statement can be made as to whether, for example, the material is already drying or whether it is a matter of surface moisture.

## **TECHNICAL SPECIFICATIONS:**

| Display:               | 2 displays: characteristic curve and measured value, in % material moisture or in % water content, background lighting                                                                                           |
|------------------------|------------------------------------------------------------------------------------------------------------------------------------------------------------------------------------------------------------------|
| Moisture evaluation:   |                                                                                                                                                                                                                  |
| Visually:              | Evaluation of the moisture in 6 levels from WET to DRY                                                                                                                                                           |
| Acoustically:          | Веер                                                                                                                                                                                                             |
| Measuring depths:      | 10 mm and 25 mm                                                                                                                                                                                                  |
| Characteristic curves: | 18 material characteristics for wood (with extensive wood<br>species allocation table) and common building materials;<br>Additional reference characteristic (rEF) for high-resolution<br>relative measurements. |
| Working temperature:   | -5 + 50 °C (material not frozen)                                                                                                                                                                                 |
| Storage temperature:   | -25 + 70 °C                                                                                                                                                                                                      |
| Power supply:          | 9 V battery                                                                                                                                                                                                      |
| Battery life:          | max. 2000 h without lighting                                                                                                                                                                                     |
| Electricity lighting:  | approx. 2.5 mA (auto-off)                                                                                                                                                                                        |
| Housing                | Made of impact-resistant ABS, membrane keyboard, transpar-<br>ent panel                                                                                                                                          |
| Dimensions:            | approx. 106 x 67 x 30 mm (H x W x D)                                                                                                                                                                             |
| Weight:                | approx. 145 g (ready for use)                                                                                                                                                                                    |
| Scope of delivery:     | Device, battery, test report, operating instructions                                                                                                                                                             |