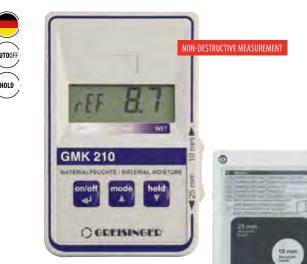

#### HIGHLIGHTS:

Rear of device

- Moisture display in percent
- Acoustic/visual moisture assessment
- 14 characteristic curves for wood/GRP
- 2 selectable measuring depths, for caravan & boat
- Search mode for quickly finding moisture pockets, etc.

### **GMK 210**

Item No. 600107 Material moisture meter for caravans and boats

## GENERAL:

The GMK 210 is a capacitive material moisture meter with a direct moisture display in percent and is therefore ideal for caravans and mobile homes, boats, etc Depending on the application, either the material moisture u (based on the dry matter) or the water content w (based on the wet Total mass) are displayed. The measurement is made using a measuring plate on the back of the device. The measuring depth can be changed with a switch on the side. With the help of measurements at different measuring depths, a statement can be made as to whether, for example, the material is already drying or whether it is a matter of surface moisture.

### **APPLICATIONS:**

Moisture measurement and evaluation of wood and GRP (glass fiber reinforced plastic)

### **TECHNICAL SPECIFICATIONS:**

| 2 displays: characteristic curve and measured value, in % material moisture or in % water content, background lighting                                                                                                                                  |  |
|---------------------------------------------------------------------------------------------------------------------------------------------------------------------------------------------------------------------------------------------------------|--|
|                                                                                                                                                                                                                                                         |  |
| Evaluation of the moisture in 6 levels<br>from WET to DRY                                                                                                                                                                                               |  |
| Веер                                                                                                                                                                                                                                                    |  |
| 10 mm and 25 mm                                                                                                                                                                                                                                         |  |
| 14 material characteristics for wood (with extensive wood species allocation table) and GRP (glass fiber reinforced plastic) insulating materials, e.g. styrofoam; Additional reference characteristic (rEF) for high-resolution relative measurements. |  |
| -5 + 50 °C (material not frozen)                                                                                                                                                                                                                        |  |
| -25 + 70 °C                                                                                                                                                                                                                                             |  |
| 9 V battery                                                                                                                                                                                                                                             |  |
| max. 2000 h without lighting                                                                                                                                                                                                                            |  |
| approx. 2.5 mA (auto-off)                                                                                                                                                                                                                               |  |
| Made of impact-resistant ABS, membrane keyboard, transparent panel                                                                                                                                                                                      |  |
| approx. 106 x 67 x 30 mm (H x W x D)                                                                                                                                                                                                                    |  |
| approx. 145 g (ready for use)                                                                                                                                                                                                                           |  |
| Device, battery, test report, operating instructions                                                                                                                                                                                                    |  |
| ACCESSORIES OR SPARE PARTS:                                                                                                                                                                                                                             |  |
|                                                                                                                                                                                                                                                         |  |