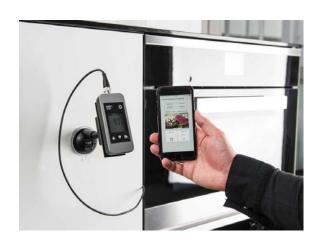

The app (free from charge) is able to be downloaded in the Appstore or Google Playstore and creates a JPEG file with all relevant data.