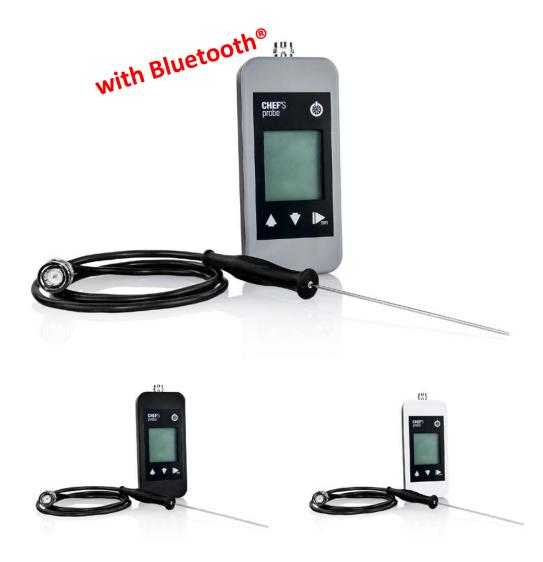

## kitchen thermometer CHEF'S PROBE

insertion probe LHDCG-S-800-1.5 incl.

This thermometer has got a extra thin and by this fast insertion probe with handle and cable made of silicone. Handle and cable are temperature resistant up to +230°C (for short time up to +250°C) and can be left in the oven.

The high qualified thermometer, produced in Germany, is mountable on ferromagnetic surfaces by means of the magnet integrated.

Further accessories like useful holdings can be ordered separately.

You are able to choose between the colors black, grey or white for the front of the device. The temperature probe is exchangable by means of a crosstip head screwdriver.

## kitchen thermometer CHEF'S PROBE

insertion probe LHDCG-S-800-1.5 incl.