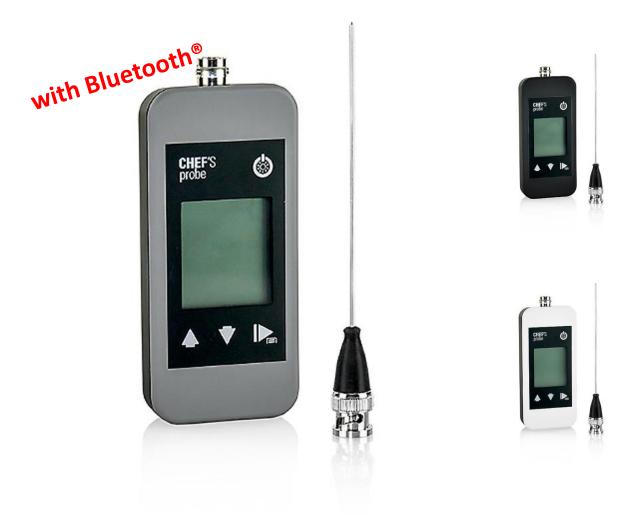

## kitchen thermometer CHEF'S PROBE

insertion probe LHDCG-00-1.5 incl.

This thermometer without cable with extra thin and by this fast insertion probe is designed for one-hand measurement and is therefore perfectly suitable for checking incoming goods or for measuring the temperature of many goods within short time in general.

The high-qualified thermometer, produced in Germany, is mountable on ferromagnetic surfaces by means of the magnet integrated.

Further accessories like useful holdings can be ordered separately.

You are able to choose between the colors black, grey or white for the front of the device. The temperature probe is exchangable by means of a crosstip head screwdriver.